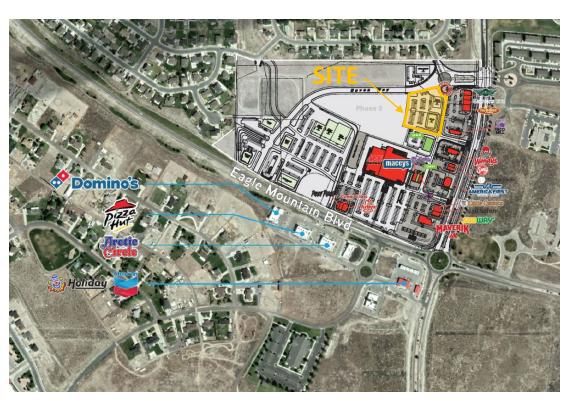

# For Sale or Lease

Prime Medical & Dental in Eagle Mountain 4263 N Pony Express Parkway - Eagle Mountain, Utah

- -2,500 12,000 RSF For Lease
- Building Tenants include Utah Valley Pediatrics, Premier Family Medical and Beyond Limits Physical Therapy
- Highly desirable Medical office and located off Eagle Mountain Blvd in the Macey's Shopping Center
- Generous Tenant Improvement Allowance
- Monument & Building Signage Available
- Building completion Summer 2024

\$28.00 NNN

Call for Information on Ownership Opportunities

Rick Peterson rick@fortstreetpartners.com www.fortstreetpartners.com



## **Site Plan:**

#### 2,500 - 12,000 SF Available



### **Co-Tenants Include:**







## **Demographics**

|                       | 1 Mile | 3 Mile | 5 Mile |
|-----------------------|--------|--------|--------|
| Population            |        |        |        |
| 2022 Total Population | 10,868 | 16,338 | 42,333 |
| 2027 Projected        | 19,052 | 26,717 | 57,027 |
| Household             |        |        |        |
| 2022 Households       | 2,684  | 3,998  | 10,217 |
| 2027 Projected        | 4,788  | 6,627  | 13,873 |