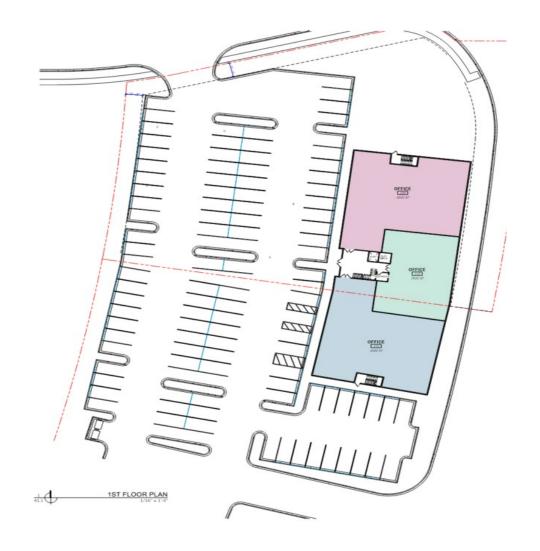

# For Sale or Lease

Prime Medical & Dental in Eagle Mountain 4263 N Pony Express Parkway - Eagle Mountain, Utah

- -2,500 12,000 RSF For Lease
- Building Tenants include Utah Valley Pediatrics, Premier Family Medical and Beyond Limits Physical Therapy
- Highly desirable Medical office and located off Eagle Mountain Blvd in the Macey's Shopping Center
- Generous Tenant Improvement Allowance
- Monument & Building Signage Available
- Building completion Summer 2024

\$28.00 NNN

Call for Information on Ownership Opportunities

Rick Peterson rick@fortstreetpartners.com www.fortstreetpartners.com



## **Site Plan:**

#### 2,500 - 12,000 SF Available



### **Co-Tenants Include:**







## **Demographics**

|                       | 1 Mile | 3 Mile | 5 Mile |
|-----------------------|--------|--------|--------|
| Population            |        |        |        |
| 2022 Total Population | 10,868 | 16,338 | 42,333 |
| 2027 Projected        | 19,052 | 26,717 | 57,027 |
| Household             |        |        |        |
| 2022 Households       | 2,684  | 3,998  | 10,217 |
| 2027 Projected        | 4,788  | 6,627  | 13,873 |