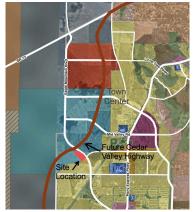

## Marketing Description

Commercial lots fronting on Eagle Mountain Boulevard. Will be fully improved, with utilities stubbed to the lots summer 2024. Plat will be recorded summer 2024. Various permitted uses from retail to office. Very close to new proposed Cedar Valley Freeway (see exhibit attached). Excellent location to serve a fast growing community and capture market share or to expand your own growing business in an exciting new affordable location. Lots this size for sale are rare in this market. If you want to own (owner-occupied or as an investment) this is a great place to consider. Lots can be combined for larger users. Contact listing broker to explore details.