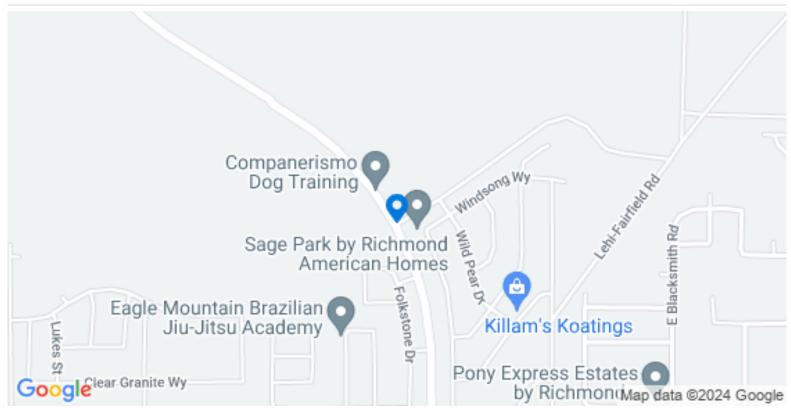

cial lots fronting on Eagle Mountain Boulevard. Will be fully improved, with utilities stubbed to the lots summer 2024. Plat will be recorded summer 2024. Various permitted uses from retail to office. Very close to new proposed Cedar Valley Freeway (see exhibit attached). Excellent location to serve a fast growing community and capture market share or to expand your own growing business in an exciting new affordable location. Lots this size for sale are rare in this market. If you want to own (owner-occupied or as an investment) this is a great place to consider. Lots can be combined for larger users. Contact listing broker to explore details.

Lot 2- 1.03 acres- \$21/SF

Lots 3, 4, 5-1.25 acres- \$18.50/SF

Lot 6- 1.25 acres- \$21/SF

Lot 7- 2.34 acres- \$21/SF

## Location (1 Location)



## Property Photos (2 photos)