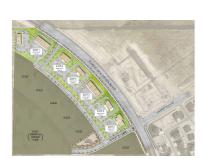

Lot 2- 1.03 acres- \$21/SF

Lots 3, 4, 5-1.25 acres- \$18.50/SF

Lot 6- 1.25 acres- \$21/SF

Lot 7- 2.34 acres- \$21/SF

## Property Photos (2 photos)