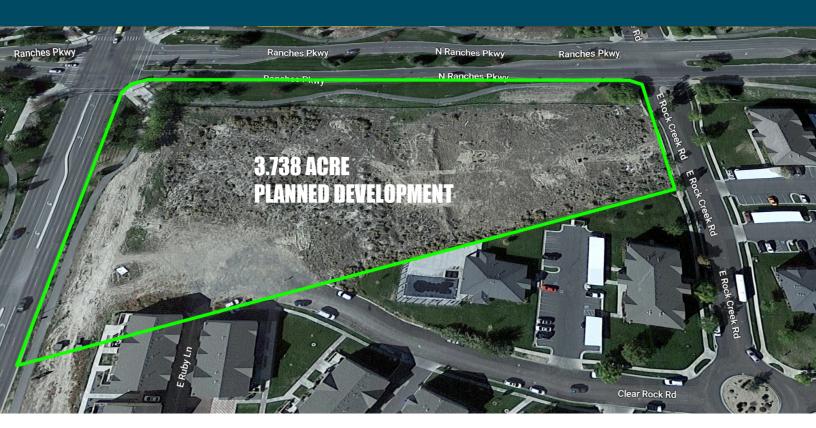

#### **OFFERING SUMMARY**

| Offering Type:         | Build-to-Suit     |
|------------------------|-------------------|
| Available SF:          | 1,350 - 13,750 SF |
| Lot Size:              | 3.74 Acres        |
| Building SF Available: | 25,600 SF         |