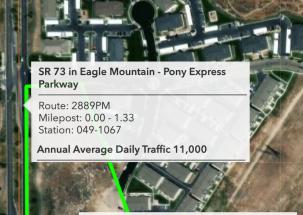

## SITE PLAN

Station: 049-1067

Annual Average Daily Traffic 11,000

Ranches Pkwy via Pony Express Pkwy - 800 W

Route: 2881PM Milepost: 9.68 - 11.87 Station: 049-2055

Annual Average Daily Traffic 17,000

ELLIOT ABEL President of Commercial Leasing 435.485.7070 elliot@iraut.com