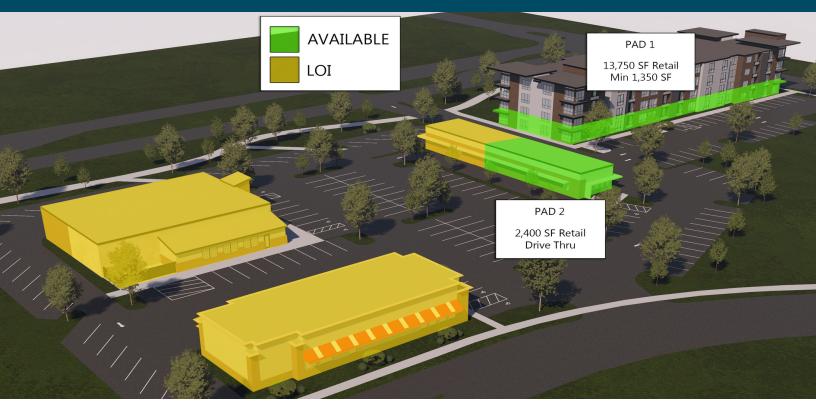

| SPACES | OFFERING TYPE: | SPACE SIZE |
|--------|----------------|------------|
| Pad 1  | Build-to-Suit  | 13,750 SF  |
| Pad 2  | Contact Broker | 2,400 SF   |

| DEMOGRAPHICS      | 5 MILES  |
|-------------------|----------|
| Total Households  | 15,345   |
| Total Population  | 63,115   |
| Average HH Income | \$98,008 |