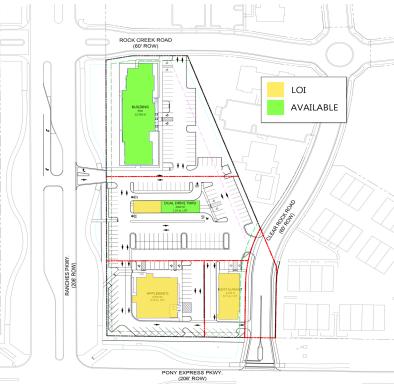

| SPACES | OFFERING TYPE: | SPACE SIZE |
|--------|----------------|------------|
| Pad 1  | Build-to-Suit  | 13,750 SF  |
| Pad 2  | Contact Broker | 2,400 SF   |

| DEMOGRAPHICS      | 5 MILES  |
|-------------------|----------|
| Total Households  | 15,345   |
| Total Population  | 63,115   |
| Average HH Income | \$98,008 |

## SITE PLAN

Station: 049-1067

Annual Average Daily Traffic 11,000

Ranches Pkwy via Pony Express Pkwy - 800 W

Route: 2881PM Milepost: 9.68 - 11.87 Station: 049-2055

Annual Average Daily Traffic 17,000

ELLIOT ABEL President of Commercial Leasing 435.485.7070 elliot@iraut.com