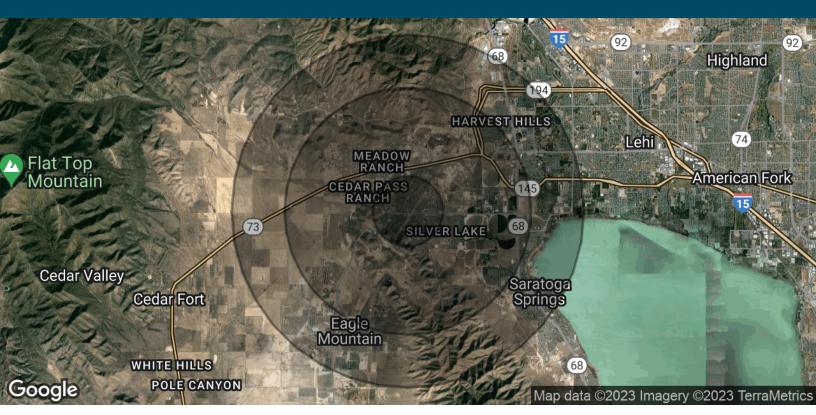

# DEMOGRAPHICS MAP & REPORT

ia

Investment Realty

| POPULATION           | 1 MILE   | 3.5 MILES | 5 MILES  |
|----------------------|----------|-----------|----------|
| Total Population     | 10,899   | 40,426    | 63,115   |
| Average Age          | 19.0     | 18.4      | 20.3     |
| Average Age (Male)   | 18.6     | 18.9      | 20.1     |
| Average Age (Female) | 19.6     | 18.3      | 20.3     |
| HOUSEHOLDS & INCOME  | 1 MILE   | 3.5 MILES | 5 MILES  |
| Total Households     | 2,528    | 9,331     | 15,345   |
| # of Persons per HH  | 4.3      | 4.3       | 4.1      |
| Average HH Income    | \$90,371 | \$94,074  | \$98,008 |