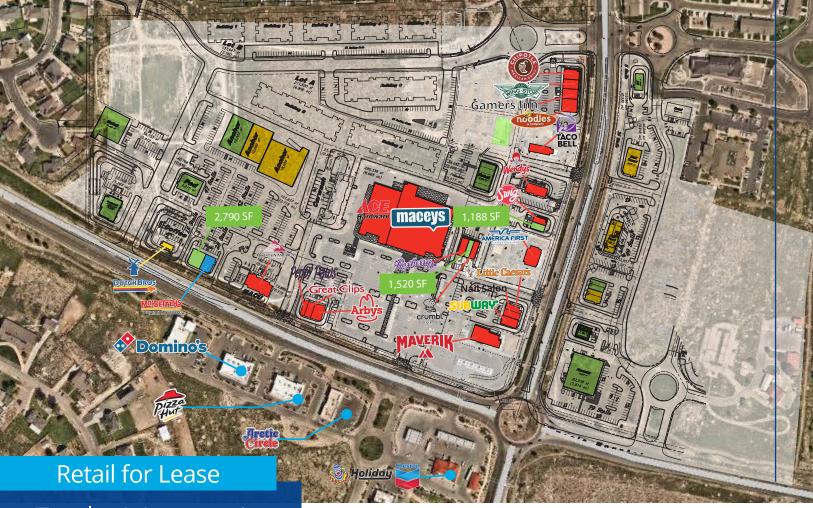

### Property Info

Anchored by: **maceys** 

- Dominant intersection for the trade area
- Explosive growth market and is one of Utah's fastest growing communities
- Pads and shop space available for lease & build to suit
- Call for pricing

## Site Plan

+1 801 947 830 colliers.co

6440 S. Millrock Dr Suite 500 Salt Lake City, UT 84121

Colliers 6440 S. Millrock Dr., Suite 500 Salt Lake City, UT 84121 Main: +1 801 947 8300 colliers.com

**Zach Beaudry** Executive Vice President +1 801 947 8319 zach.beaudry@colliers.com