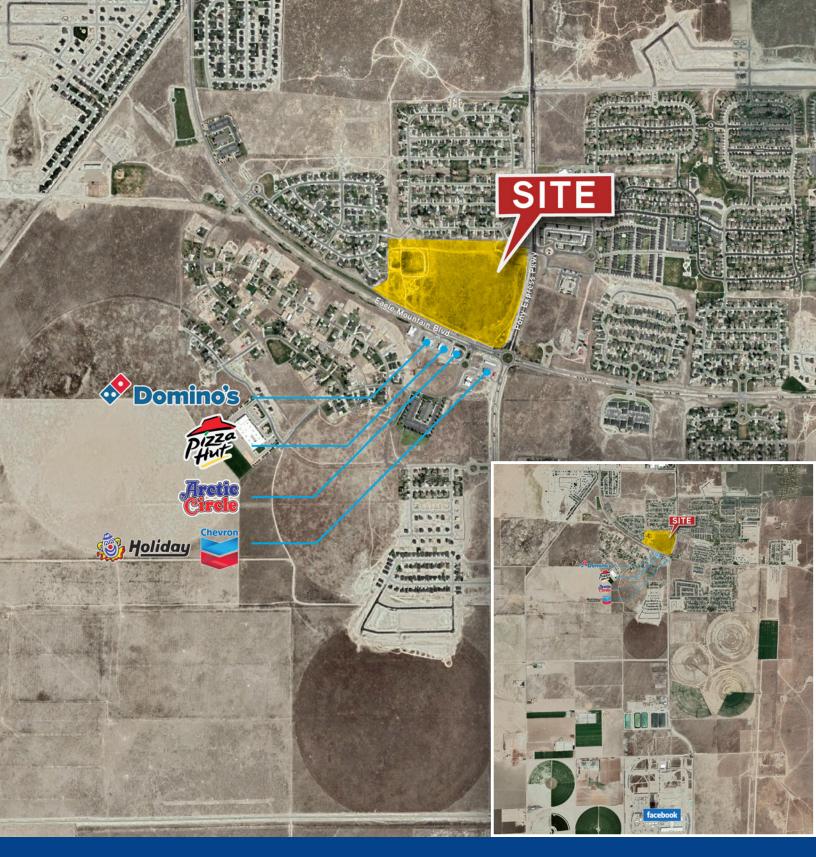

# Eagle Mountain Town Center Marketplace

NW CORNER OF EAGLE MOUNTAIN BLVD & PONY EXPRESS PKWY EAGLE MOUNTAIN, UTAH

# Eagle Mountain