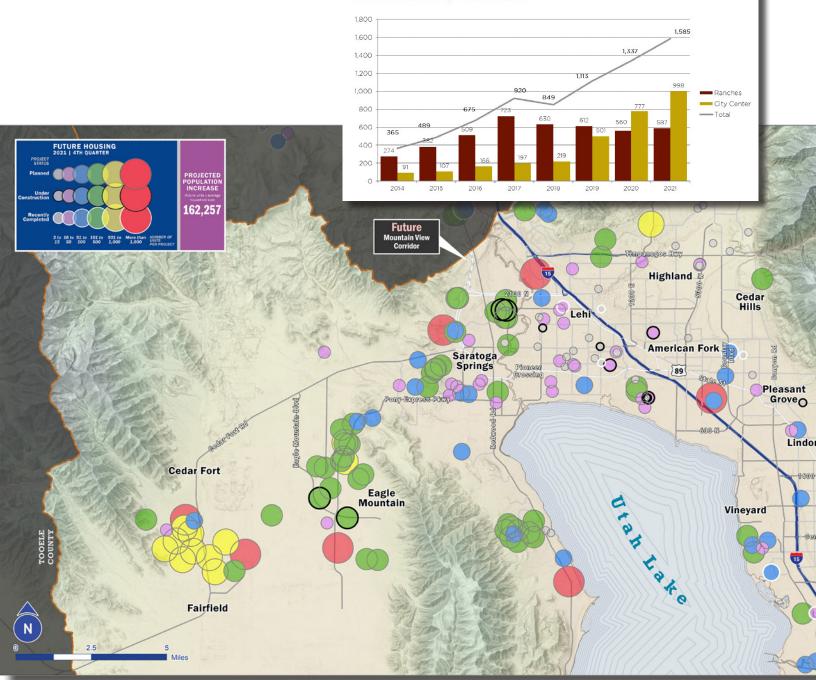

### Residential Building Permits - December

| Service<br>Area | Building<br>Permits Issued | Change from<br>Prior Month | 2021 Annual<br>Total | 2020 Pace |
|-----------------|----------------------------|----------------------------|----------------------|-----------|
| Ranches         | 70                         | +43                        | 587                  | 560       |
| City Center     | 134                        | +45                        | 998                  | 777       |
| Total           | 204                        | +88                        | 1.585                | 1,337     |

#### Residential Building Permits - January

| Service<br>Area | Building<br>Permits Issued | Change from<br>Prior Month | 2022 Annual<br>Total | 2021 Pace |
|-----------------|----------------------------|----------------------------|----------------------|-----------|
| Ranches         | 54                         | -16                        | 54                   | 48        |
| City Center     | 88                         | -46                        | 88                   | 102       |
| Total           | 142                        | -62                        | 142                  | 150       |

#### Residential Building Permit Trends