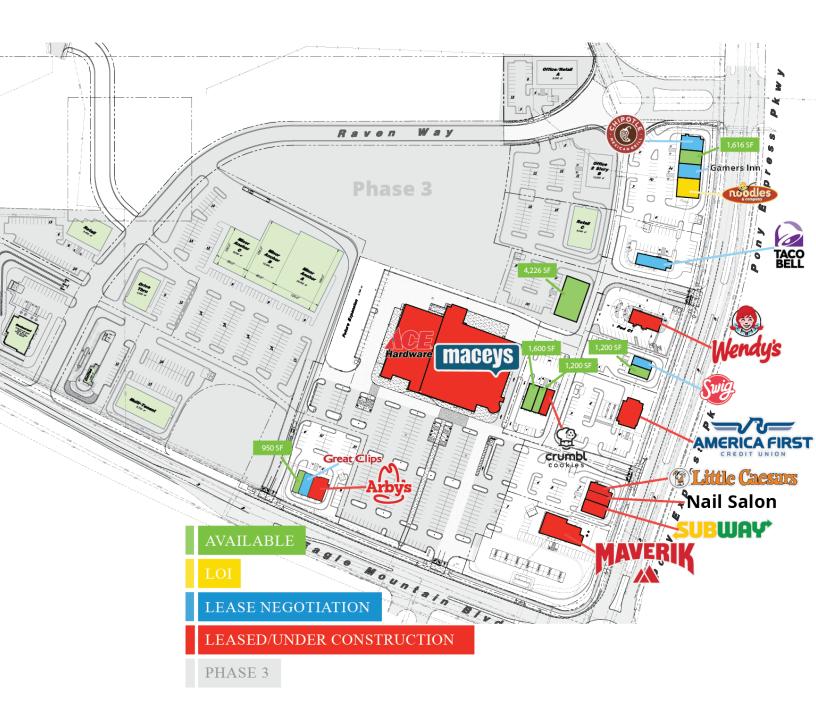

# Site Plan

# Property Info

- Anchored by : Maceys
- Dominant intersection for the trade area
- Explosive growth market and is one of Utah's fastest growing communities
- Pads and shop space available for lease & build to suit
- Call for pricing